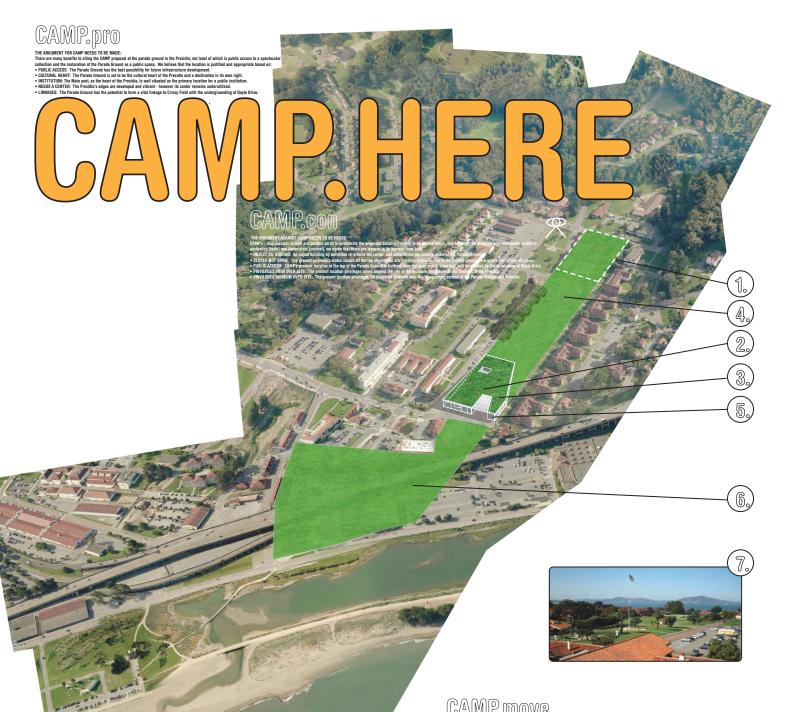

## CAMP.move

COR PROPOSAL: This properties a startegy and not a building: This strategy started startes to balance the inherent caefficits of the project. through a shift in location, but not in site. We properties to reflected CMP the Morthmen dege of the Parade Ground, adjacent to Lincolo Drive, facing Cristy field and the bay beyond. This strategy proposes to 'thir the building partially underground, taking advantage of the natural losps while preserving views to and from the Parade Ground. We believe that this strategy has the potential to taking partially underground, taking advantage of the natural losps while preserving views to and from the Parade Ground. We believe that this strategy has the potential to taking the organic conflicting meets: ■ MOVEST THE FINALECT FORWARD. This strategy, while different in approach to the present op<sup>20</sup> prevenges the write and onloging the wold be noted. ■ MOVEST THE FINALECT FORWARD. This strategy and the Parade Ground. The surrounding building, and the bay beyond. ■ CONSTRUME THE CONSTRUCT The Parameter strategy and the Parade Ground for surrounding buildings, and the bay beyond. ■ OFFIRES FINALE DECT: The theorem constraint strategy have and constraint the present operation of the present operation o